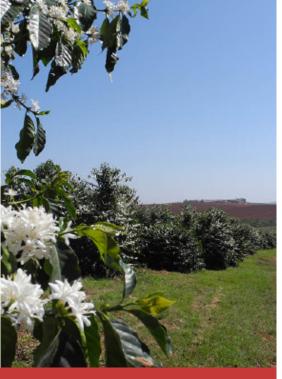

# **BRAZIL** Colibri Santos Natural

Our Brazil Colibri is produced in the south of Minas Gerais, situated in the southeast of the county. The state of Minas Gerais covers around 586.520km2 and is about as large as France. This region is responsible for about half of Brazil's total coffee production. In collaboration with our shipper, we have developed the exceptionalcup profile of our Brazil Colibri, which enables us to offer it all year round.